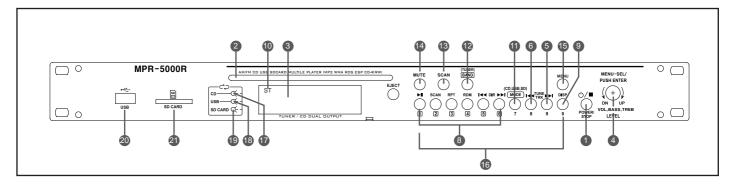

### 1. POWER STOP SWITCH

Push this switch , Unit is turned on and operating. Pushing this switch more than 3 sec. , Unit is turned off. <CD MODE>

- Push this switch less than 1 sec. , CD playing is stopped. <RADIO MODE>
- Push this switch less than 1 sec. , RADIO is muted.

### 2. DISC SLOT

- CD is inserted by DISC SLOT(2), CD is playing automatically and CD LED(17) is turned on.
- USB is inserted to USB Slot (20), USB is playing and USB LED (18) is turned on.
- SD CARD is inserted SD CARD slot (21), SD CARD is playing and SD CARD LED(19) is turned on.
- MP3 file or CD Audio file information is indicated as mentioned drawing.

# 1. POWER STOP SWITCH

이 버튼을 누르면 유닛의 전원이 켜지고 동작을 시작 합니다 CD MODE 시 CD PLAY 중에 이 버튼을 짧게(1초이내) 누르면 CD STOP 상태로 됩니다. RADIO MODE 시 이 버튼을 짧게(1초이내) 누르면 RADIO MUTE 상태로 됩니다. 이 버튼을 길게(3초이상) 누르면 유닛의 전원이 꺼지고 동작을 정지 합니다.

# 2. DISC SLOT

CD 의 LABEL 인쇄면을 위쪽 방향으로 하고 DISC SLOT 에 삽입하면 자동적으로 디스크가 삽입되어 PLAY를 시작 하면서 CD LED(17) ON, USB를 삽입하면 USB LED(18) ON, SD CARD 를 삽입하면 SD CARD LED(19) ON 되고 MP3 FILE 또는 CD AUDIO FILE 에 따라 LCD상에 아래와 같이 PLAY 정보를 표시 합니다.

# 3. LCD DISPLAY

<Operating Dual Output System>

This unit can be playing CD/USB/SD CARD PLAY and RADIO PLAY together, and one display can be indicated RADIO and CD/USB/SD CARD information per each one and controlled per each one.

- 1) Indicate and Control for CD
- LCD is indicated RADIO information, push MODE Button (11),
  LCD is changed to CD information. And it can be controlled
  CD function by front panel key and display.
- 2) Indicate and Control for Tuner
  - LCD is indicated CD information, Push Tuner Button (12),
    LCD is changed to RADIO information. And it can be controlled
    Tuner function by front panel key and display.
- 3) Last Memory Function
- This unit has a last memory function, so if the unit is turned off and turn on again, this unit is operated from last playing condition.

# 4. LEVEL ADJUSTING / TRACK SELECTING

- 4-1. Level Adjusting (Treble / Bass Volume) <Operating Single Output System>
- Push the rotary 1 time, LCD is indicated "VOL", and the rotary is turned right, the output level is increased, and rotary is turned left, the output level is decreased.
  Push the rotary 2 times, LCD is indicated "BAS", and the rotary is turned right, the bass level is increased, and rotary is turned left, the bass level is decreased.
  Push the rotary 3 times, LCD is indicated "TRE", and the rotary is turned right, the treble level is increased, and rotary is turned left, the treble level is decreased.

<Operating Dual Output System>

- 1) CD
- Push MODE button (11), LCD is indicated CD information. Push the rotary 1 time, LCD is indicated "VOL", and the rotary is turned right, the output level is increased, and rotary is turned left, the output level is decreased. Push the rotary 2 times, LCD is indicated "BAS", and the rotary is turned right, the bass level is increased, and rotary is turned left, the bass level is decreased. Push the rotary 3 times, LCD is indicated "TRE", and the rotary is turned right, the treble level is increased, and rotary is turned left, the treble level is decreased.
- 2) TUNER
- Push TUNER button (12), LCD is indicated CD information. Push the rotary 1 time, LCD is indicated "VOL", and the rotary is turned right, the output level is increased, and rotary is turned left, the output level is decreased. Push the rotary 2 times, LCD is indicated "BAS", and the rotary is turned right, the bass level is increased, and rotary is turned left, the bass level is decreased. Push the rotary 3 times, LCD is indicated "TRE", and the rotary is turned right, the treble level is increased, and rotary is turned left, the treble level is decreased.
- 4-2. Track Selecting (CD/USB/SD CARD)
- 1) TRACK UP / DOWN
- Push **MENU button (15),** LCD is indicated and flicking "T-\*", and rotary is turned right, the track no. is increased, tunred left the rotary, track no. is decreased. And select the track no. and push the rotary, the selected track is played. (Select track and do not push the rotary, the LCD is changed to playing track information)
- 2) DIRECT TRACK ACCESS
- Push (15), LCD is indicated and flicking "T-\*", and select track by no. key on front panel (16) and push the rotary, the selected track is played.
- 3) FOLDER NAVIGATION
- Push MENU BUTTON (15) two times, LCD is indicated "DIR" and dirctory name. And turned right C-SEL rotary (4), move to high rank folder. Turned left the rotary, move to law rank folder. And push C-SEL rotary, LCD is indicated "..." and C-SEL rotary turned left, LCD is indicated track information (8 DIGIT). And select track and push the C-SEL rotary, selected track is played. (LCD is indicated "..." and push C-SEL rotary, move to high rank folder)

# 5. TUNE/TRACK >>I

In Radio Mode

Push the buttom 1 time, move next boradcasting frequency. Pushing the button for 1 sec., move next frequency continuously for pushing the button.

In CD/USB/SD CARD

Push the buttom 1time, move next track. Pushing the button for 1 sec., move next track continuously for pushing the button.

### 6. TUNE/TRACK I<<

In Radio Mode

Push the buttom 1time, move previous boradcasting frequency. Pushing the button for 1 sec., move previous frequency continuously for pushing the button.

In CD/USB/SD CARD

### 7. EJECT

Push the button, CD is ejected and change USB or SD CARD or Tuner playing. Playing priority rank is as following;

CD > USB > SD CARD > TUNER

# 8. NO. 1 ~ 6

In Radio Mode (Presets Switch)

- It can be deposited frequency per each button.

(FM1:6, FM2:6, FM3:6, MW:6)

Pushing the button for 1 Sec. , LCD is indicated "ch x" and deposit the frequency.

In CD/USB/SD CARD Mode

1) PLAY / PAUSE

- Playing the track, push the button, the track is pause. And push the button again, the track is paly.

2) SCAN (INTRO SCAN)

 Playing the track, push the button, LCD is indicated "S-SCAN" and play all of track for per each 10sec., and push the button again, the scan is stopped.

3) RPT (REPEAT)

- Push the button , LCD is indicated "S-RPT" and playing track is repeated. Push the button again , RPT function is OFF.

4) RDM (RANDOM)

- Push the button , playing the track randomly , push the button again, random function is OFF.

# 9. DISP (DISPLAY)

In Radio Mode

- Push the button, LCD is indicated time, program type and radio frequency.

In CD/USB/SD CARD Mode

- Push the button, LCD is indicated time, ID3 TAG info.

# 10. ST INDICATOR

Receiving frequecy is stereo broadcasting , LCD is indicated "ST".

# 11. MODE SWITCH

<Dual Output System ON / OFF>

Pushing the button(11) for 3 sec. , Single output mode is changed to Dual output mode or dual ourpur mode is changed to single output mode. And Dual output mode is indicated "DUAL" on LCD.

# **15. MENU**

This button is used to "TRACK UP/DOWN, DIRECT TRACK ACCESS, FOLDER NAVIGATION" function. (Refer to 4-2 part)

# 16. NO. 1 ~ 0

These buttons are used to "DIRECT TRACJ ACCESS" function. (Refer to 4-2 part)

# 17 ~ 19. LED (CD / USB / SD CARD)

 $\mbox{CD}$  -  $\mbox{CD}$  is playing , the LED is turned on USB - USB is playing , the LED is turned on SD CARD - SD CARD is playing , the LED is turned on

# 20. USB SLOT

Inseted USB to the slot , USB MODE LED is turned on and LCD is indicated "USB PLAY" and USB track is played automatically.

# 21. SD CARD SLOT

Inserted SD CARD to the slot , SD CARD MODE LED is turned on and LCD is indicated "SD PLAY" and SD CARD track is played automatically.

MODE 전환

<SINGLE OUT PUT SYSTEM 일 때 MODE 전환>

이 버튼(11) 을 누르면 누를 때 마다 CD -> USB -> SD CARD -> TUNER MODE 로 전환이 됩니다. (CD, USB, SD CARD 가 삽입되어 있지 않았을 때는 MODE 전환이 되지 않고 LCD 창에 "NO DISC" "NO USB" "NO SD"가 표시됩니다)