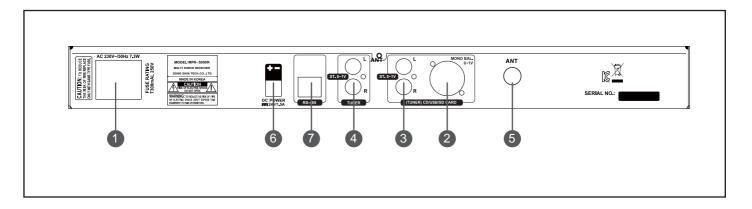

# R EAR PANEL CONTROLS (후면기능)

### 1. AC POWER TERMINAL

It is input terminal for AC 220V ~ 230V.

\* It can be checked AC power detail before connect AC power.

## <Single Mode>

- Balanced output terminal for Tuner, CD, USB & SD CARD. (Output level 0 ~ 4V RMS)
- Stereo output terminal for Tuner, CD, USB & SD CARD. (Output level 0 ~ 2V RMS)
- Stereo output terminal for Tuner (Output level 0 ~ 2V RMS)

# <Dual Mode>

- Balanced output terminal for CD, USB & SD CARD. (Output level 0 ~ 4V RMS)
- Stereo output terminal for CD, USB & SD CARD. (Output level 0 ~ 2V RMS)
- Stereo output terminal for Tuner (Output level 0 ~ 2V RMS)

# 5. FM / AM ANTENNA TERMINAL

It is connecting terminal for FM/AM Antenna (Two-way 750hm)

# 6. DC POWER TERMINAL

It is input terminal for DC 24V

# 7. RS-485 TERMINAL (LINK TX, RX)

Connecting units can be controlled by RS-485 terminal.

# 1. AC 전원 단자

AC 220V~230V 전원 입력단자 입니다.

※ 제품에 공급되는 전원 규격을 반드시 확인후 전원을 공급하여야 합니다.

# <싱글모드시>

- 2. TUNER CD USB SD CARD 바란스 출력 단자 입니다. (출력 레벨 0 ~ 4V RMS)
- 3. TUNER CD USB SD CARD 스테레오 출력 단자 입니다. (출력 레벨 0 ~ 2V RMS)
- 4. TUNER 스테레오 출력 단자 입니다. (출력 레벨 0 ~ 2V RMS)

## <듀얼모드시>

- 2. CD USB SD CARD 바란스 출력 단자 입니다. (출력 레벨 0 ~ 4V RMS)
- (출력 레벨 0 ~ 2V RMS) 3. CD USB SD CARD 스테레오 출력 단자 입니다. (출력 레벨 0 ~ 2V RMS)
- 4. TUNER 스테레오 출력 단자 입니다. (출력 레벨 0 ~ 2V RMS)

# 5. FM/AM 안테나 단자

FM/AM 안테나 를 연결하는 단자 입니다 (FM/AM 겸용 75 Ohm)

6. DC 전원 입력단자

DC 24V 전원 입력단자 입니다.

7. RS-485 통신단자 (LINK TX, RX)

여러 세트의 오디오 매트릭스가 연결되고 원격제어 하기 위한 단자입니다.