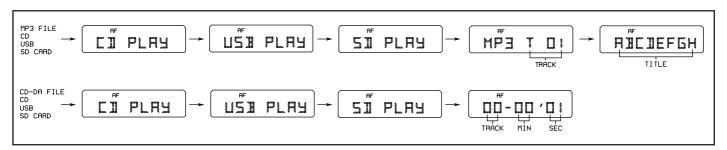

### 2. DISC SLOT

- CD is inserted by DISC SLOT(2), CD is playing automatically and CD LED(17) is turned on.
- USB is inserted to USB Slot (20), USB is playing and USB LED (18) is turned on.
- SD CARD is inserted SD CARD slot (21), SD CARD is playing and SD CARD LED(19) is turned on.
- MP3 file or CD Audio file information is indicated as mentioned drawing.

# 2. DISC SLOT

CD 의 LABEL 인쇄면을 위쪽 방향으로 하고 DISC SLOT 에 삽입하면 자동적으로 디스크가 삽입되어 PLAY를 시작 하면서 CD LED(17) ON, USB를 삽입하면 USB LED(18) ON, SD CARD 를 삽입하면 SD CARD LED(19) ON 되고 MP3 FILE 또는 CD AUDIO FILE 에 따라 LCD상에 아래와 같이 PLAY 정보를 표시 합니다.