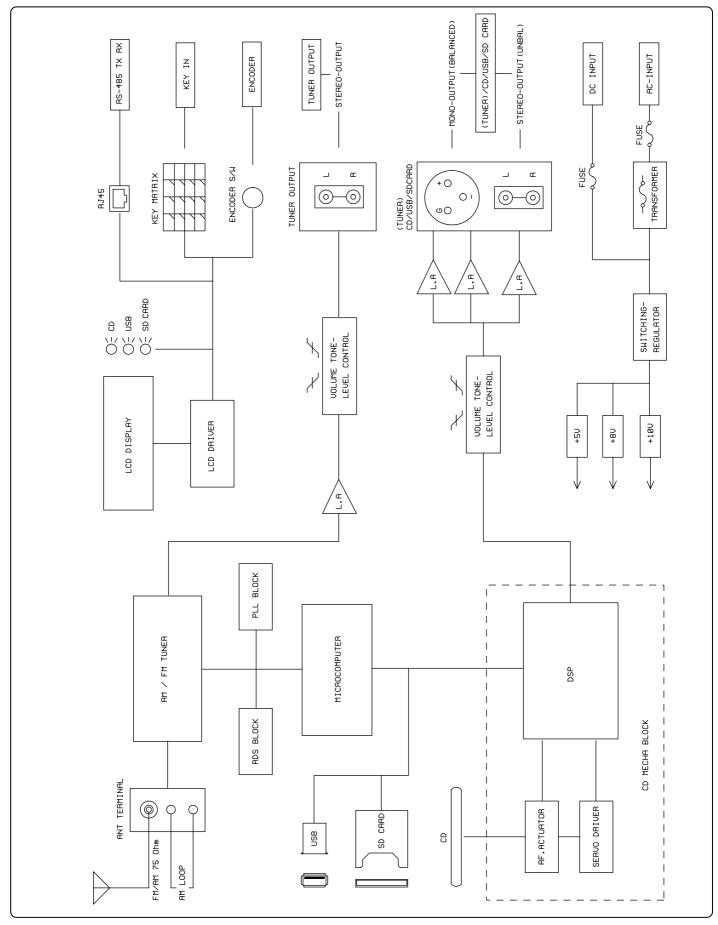

E THAN 50dB
 Seek Stop Sens
 FM: 25dB (±5dB)
 AM: 30dB (±5dB)
 T.H.D
 FM: LESS THAN 0.3%
 AM: LESS THAN 0.5%

# **■ CD SECTION**

| Digital Filter        | 8 Times Over Sampling     |
|-----------------------|---------------------------|
| • T.H.D               | LESS THAN 0.03%           |
| Signal to Noise Ratio | MORE THAN 85dB            |
| Frequency Response    | 10Hz~20KHz(±1dB)          |
| WOW Flutter           | BELOW MEASURABLE LIMITS   |
| Loading Time          | ······· 6 Sec.            |
| GENERAL               |                           |
| Dimensions            | 483(W) x 44(H) x 250(D)mm |

# ■ NOTE

Specifications and design subject to change without notice for improvements. (내용상의 규격 및 특징은 제품의 성능 향상을 위하여 사전 예고 없이 변경될 수 있습니다.)

• Weight ----- 5Kg

# BLOCK DIAGRAM (블럭도)